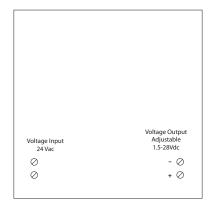

## PSMN24DA

2.75″ Track Mount Non-Isolated Linear DC Power Supply, 24Vac to 1.5-28 Vdc, 300 mA Adjustable Output

### **SPECIFICATIONS**

Voltage Input: 24 Vac, full-wave rectified Voltage Output: 1.5 - 28 Vdc non-isolated

Frequency: 50/60 Hz

Overload Protection: Electrical and Thermal, Auto-Reset

**Operating Temperature:** -30 to 140° F