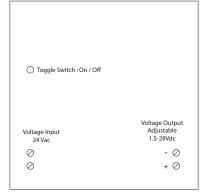

## **PSMN24DAS**

2.75 "Track Mount Non-Isolated Linear DC Power Supply, 24Vac to 1.5-28 Vdc, 300 mA Adjustable Output, with Switch

300 mA @ 24 Vdc

Input Current Rating:

550 mA Maximum

2 Position Toggle (PSMN24DAS)

Approvals: Class 2 (UL Approved UL5085-3), UL916,

C-UL